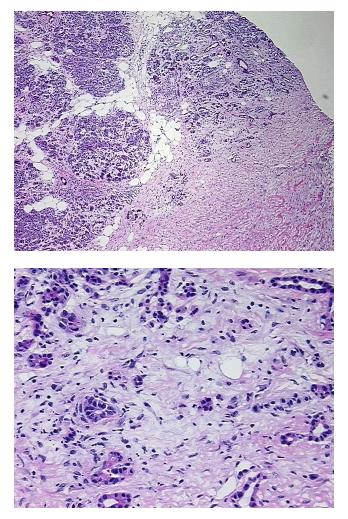

| Product Type:                                                                     | Frozen Blocks                                                         |
|-----------------------------------------------------------------------------------|-----------------------------------------------------------------------|
| Disease State:                                                                    | Other Disease                                                         |
| Diagnosis Category:                                                               | Pancreatitis                                                          |
| Tissue:                                                                           | Pancreas                                                              |
| Frozen Sample ID:                                                                 | FR0003B1B6                                                            |
| Case ID:                                                                          | CU0000014663                                                          |
| Tissue of Origin:                                                                 | Pancreas                                                              |
| Site of Finding:                                                                  | Pancreas                                                              |
| Appearance:                                                                       | Lesion                                                                |
| Sample Diagnosis (from<br>Pathology Verification):                                | Pancreatitis, chronic                                                 |
| Normal:                                                                           | 0%                                                                    |
| Lesional:                                                                         | 100%                                                                  |
| Tumor:                                                                            | 0%                                                                    |
| Tumor Hypo/Acellular<br>Stroma:                                                   | 0%                                                                    |
| Tumor Hypercellular<br>Stroma:                                                    | 0%                                                                    |
| Necrosis:                                                                         | 0%                                                                    |
| Pathology Verification                                                            |                                                                       |
| notes from H&E review:                                                            | No normal architecture in lesional component                          |
|                                                                                   | No normal architecture in lesional component<br>Pancreatitis, chronic |
| notes from H&E review:<br>CASE Diagnosis (from<br>medical center path             |                                                                       |
| notes from H&E review:<br>CASE Diagnosis (from<br>medical center path<br>report): | Pancreatitis, chronic                                                 |

## **Product images:**

4x Image

20x Image

This product is to be used for laboratory only. Not for diagnostic or therapeutic use. ©2023 OriGene Technologies, Inc., 9620 Medical Center Drive, Ste 200, Rockville, MD 20850, US