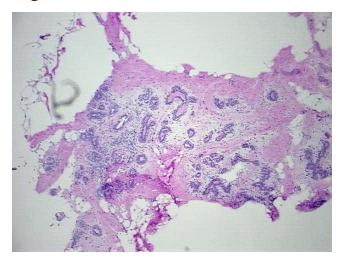

## **Product images:**

4x Image

20x Image

Sample Diagnosis (from Pathology Verification):

Within normal limits

Normal: 100%
Lesional: 0%
Tumor: 0%
Tumor Hypo/Acellular 0%

Stroma:

0%

Tumor Hypercellular Stroma:

Necrosis: 0º

Pathology Verification notes from H&E review:

30% Glandular epithelium, 60% Stroma, 10% Adipose tissue

CASE Diagnosis (from medical center path

report):

Fibroadenoma of breast

Age: 27

**Gender:** Female

**Tumor Grade:** n/a

**OriGene Technologies, Inc.** 9620 Medical Center Drive, Ste 200