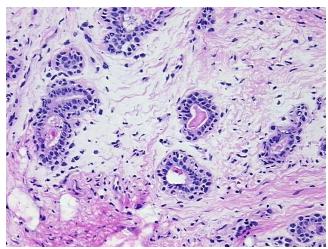

## **Product images:**

4x Image

20x Image

Sample Diagnosis (from Pathology Verification):

Within normal limits

Normal: 100%
Lesional: 0%
Tumor: 0%
Tumor Hypo/Acellular 0%

Stroma:

0%

Tumor Hypercellular Stroma:

Necrosis: 0º

Pathology Verification notes from H&E review:

30% Glandular epithelium, 60% Stroma, 10% Adipose tissue

CASE Diagnosis (from medical center path

report):

Fibroadenoma of breast

Age: 27

**Gender:** Female

**Tumor Grade:** n/a

**OriGene Technologies, Inc.** 9620 Medical Center Drive, Ste 200