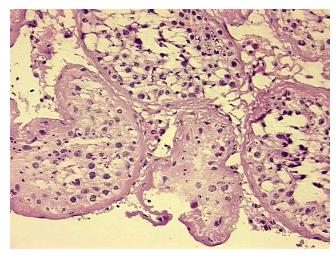

ubular germ cell neoplasia 30%, Absent spermatogenesis 70%; 80% notes from H&E review: Seminiferous tubules, 20% Interstitial tissue

CASE Diagnosis (from medical center path

report):

Seminoma of testis

Age: 27
Gender: Male

Tumor Grade: Not Reported



**OriGene Technologies, Inc.** 9620 Medical Center Drive, Ste 200

CN: techsupport@origene.cn

Rockville, MD 20850, US Phone: +1-888-267-4436 https://www.origene.com techsupport@origene.com EU: info-de@origene.com



Minimum Stage Grouping:

IΑ

pT1

T (Extent of Primary

Tumor):

N (Lymph node pNX

metastasis):

M (Distant metastasis): pMX

**Storage:** Store frozen tissue blocks at -80°C.

Stability: Frozen tissue blocks are stable for at least one year from date of shipping when stored at -

80°C.

## **Product images:**



4x Image



20x Image