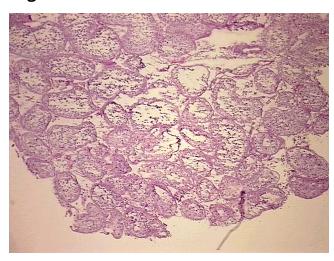

00%): Intratubular germ cell neoplasia 30%, Absent spermatogenesis 70%; 80% notes from H&E review: Seminiferous tubules, 20% Interstitial tissue

CASE Diagnosis (from medical center path

report):

Seminoma of testis

Age: 27
Gender: Male

Tumor Grade: Not Reported



**OriGene Technologies, Inc.** 9620 Medical Center Drive, Ste 200

CN: techsupport@origene.cn

Rockville, MD 20850, US Phone: +1-888-267-4436 https://www.origene.com techsupport@origene.com EU: info-de@origene.com



Minimum Stage Grouping:

IΑ

pT1

T (Extent of Primary

Tumor):

N (Lymph node pNX

metastasis):

M (Distant metastasis): pMX

**Storage:** Store frozen tissue blocks at -80°C.

Stability: Frozen tissue blocks are stable for at least one year from date of shipping when stored at -

80°C.

## **Product images:**



4x Image



20x Image