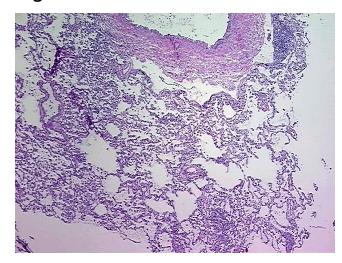

## **Product images:**

4x Image

20x Image

Sample Diagnosis (from Pathology Verification):

Within normal limits

Normal: 100% Lesional: 0% 0% Tumor: 0%

Tumor Hypo/Acellular

Stroma:

**Tumor Hypercellular** 0%

Stroma:

**Necrosis:** 

**Pathology Verification** 90% Alveoli, 10% Fibrovascular septa notes from H&E review:

**CASE Diagnosis (from** medical center path

report):

Carcinoma of lung, squamous cell

56 Age: Gender: Male

**Tumor Grade:** n/a OriGene Technologies, Inc.