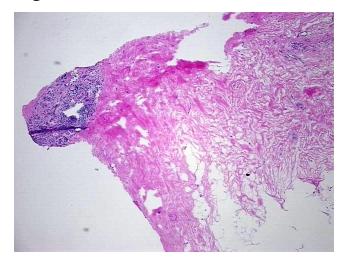

mor Hypo/Acellular 0%

Tumor Hypo/Acellular

Stroma:

Tumor Hypercellular

Stroma:

0%

Necrosis: 09

Pathology Verification notes from H&E review:

5% Glandular epithelium, 5% Adipose tissue, 90% fibrotic stroma

CASE Diagnosis (from medical center path

report):

Adenocarcinoma of breast, ductal, lobular

**Age:** 42

**Gender:** Female

**Tumor Grade:** n/a



**OriGene Technologies, Inc.** 9620 Medical Center Drive, Ste 200

CN: techsupport@origene.cn

Rockville, MD 20850, US Phone: +1-888-267-4436 https://www.origene.com techsupport@origene.com EU: info-de@origene.com



Minimum Stage Grouping:

n/a

**Storage:** Store frozen tissue blocks at -80°C.

Stability: Frozen tissue blocks are stable for at least one year from date of shipping when stored at -

80°C.

## **Product images:**



4x Image



20x Image