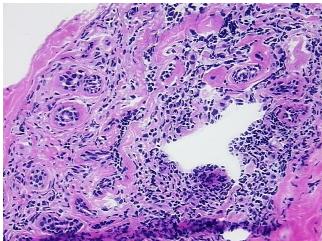

llular 0%

Tumor Hypo/Acellular

Stroma:

Tumor Hypercellular

Stroma:

0%

Necrosis: 09

Pathology Verification notes from H&E review:

5% Glandular epithelium, 5% Adipose tissue, 90% fibrotic stroma

CASE Diagnosis (from medical center path

report):

Adenocarcinoma of breast, ductal, lobular

**Age:** 42

**Gender:** Female

**Tumor Grade:** n/a



**OriGene Technologies, Inc.** 9620 Medical Center Drive, Ste 200

CN: techsupport@origene.cn

Rockville, MD 20850, US Phone: +1-888-267-4436 https://www.origene.com techsupport@origene.com EU: info-de@origene.com



Minimum Stage Grouping:

n/a

**Storage:** Store frozen tissue blocks at -80°C.

Stability: Frozen tissue blocks are stable for at least one year from date of shipping when stored at -

80°C.

## **Product images:**



4x Image



20x Image