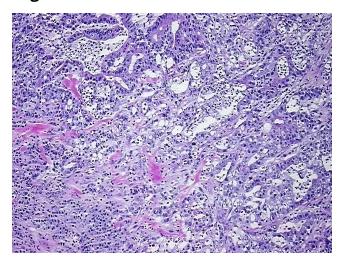

*Necrosis:** 

**Pathology Verification** notes from H&E review:

**CASE Diagnosis (from** medical center path

report):

Adenocarcinoma of stomach

Inflammation: Moderate Mixed inflammatory infiltrate

77 Age: Gender: Male

**Tumor Grade:** AJCC G3: Poorly differentiated

OriGene Technologies, Inc. 9620 Medical Center Drive, Ste 200

CN: techsupport@origene.cn

Rockville, MD 20850, US Phone: +1-888-267-4436 https://www.origene.com techsupport@origene.com EU: info-de@origene.com



Minimum Stage Grouping:

Ш

pT2

T (Extent of Primary

Tumor):

N (Lymph node pN1

metastasis):

M (Distant metastasis): pMX

**Storage:** Store frozen tissue blocks at -80°C.

Stability: Frozen tissue blocks are stable for at least one year from date of shipping when stored at -

80°C.

## **Product images:**



4x Image



20x Image