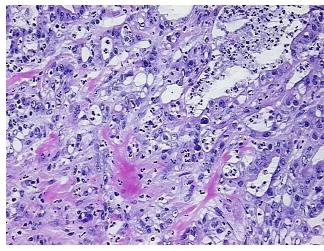

**Pathology Verification** notes from H&E review:

**CASE Diagnosis (from** medical center path

report):

Adenocarcinoma of stomach

Inflammation: Moderate Mixed inflammatory infiltrate

77 Age: Gender: Male

**Tumor Grade:** AJCC G3: Poorly differentiated

OriGene Technologies, Inc. 9620 Medical Center Drive, Ste 200

CN: techsupport@origene.cn

Rockville, MD 20850, US Phone: +1-888-267-4436 https://www.origene.com techsupport@origene.com EU: info-de@origene.com



Minimum Stage Grouping:

Ш

pT2

T (Extent of Primary

Tumor):

N (Lymph node pN1

metastasis):

M (Distant metastasis): pMX

**Storage:** Store frozen tissue blocks at -80°C.

Stability: Frozen tissue blocks are stable for at least one year from date of shipping when stored at -

80°C.

## **Product images:**



4x Image



20x Image