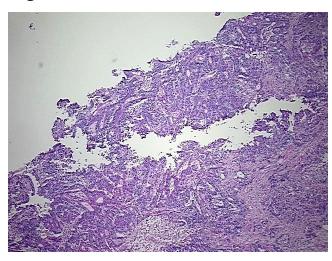

Tumor Hypo/Acellular

Stroma:

**Tumor Hypercellular** 10%

Stroma:

60% **Necrosis:** 

**CASE Diagnosis (from** 

medical center path

report):

Adenocarcinoma of stomach

Adenocarcinoma of stomach

77 Age: Gender: Male

**Tumor Grade:** AJCC G3: Poorly differentiated Ш

0%

Minimum Stage

Grouping:

OriGene Technologies, Inc.

9620 Medical Center Drive, Ste 200 Rockville, MD 20850, US Phone: +1-888-267-4436 https://www.origene.com techsupport@origene.com EU: info-de@origene.com CN: techsupport@origene.cn





T (Extent of Primary

Tumor):

pN1

pT2

N (Lymph node metastasis):

M (Distant metastasis): pMX

Store frozen tissue blocks at -80°C.

Storage: Stability: Frozen tissue blocks are stable for at least one year from date of shipping when stored at -

80°C.

## **Product images:**



4x Image



20x Image