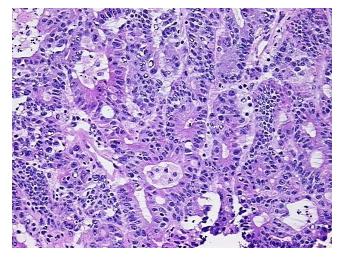

Acellular

Stroma:

**Tumor Hypercellular** 10%

Stroma:

60% **Necrosis:** 

**CASE Diagnosis (from** 

medical center path

report):

Adenocarcinoma of stomach

Adenocarcinoma of stomach

77 Age: Gender: Male

**Tumor Grade:** AJCC G3: Poorly differentiated Ш

0%

Minimum Stage

Grouping:

OriGene Technologies, Inc.

9620 Medical Center Drive, Ste 200 Rockville, MD 20850, US Phone: +1-888-267-4436 https://www.origene.com techsupport@origene.com EU: info-de@origene.com CN: techsupport@origene.cn





T (Extent of Primary

Tumor):

pN1

pT2

N (Lymph node metastasis):

M (Distant metastasis): pMX

Store frozen tissue blocks at -80°C.

Storage: Stability: Frozen tissue blocks are stable for at least one year from date of shipping when stored at -

80°C.

## **Product images:**



4x Image



20x Image