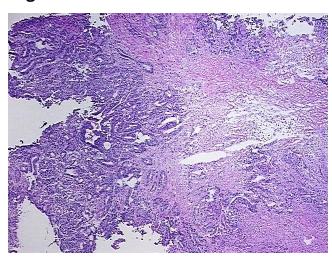

## **Product images:**

4x Image

20x Image

Appearance: Tumor

Sample Diagnosis (from Pathology Verification):

Adenocarcinoma of stomach

0% Normal: Lesional: 0% 30% Tumor:

Tumor Hypo/Acellular

Stroma:

0%

**Tumor Hypercellular** 

Stroma:

10%

60% **Necrosis:** 

**Pathology Verification** 

notes from H&E review:

**CASE Diagnosis (from** medical center path

report):

Adenocarcinoma of stomach

Tumor Stroma (Cellular): Desmoplastic reaction

77 Age: Gender: Male

**Tumor Grade:** AJCC G3: Poorly differentiated

OriGene Technologies, Inc. 9620 Medical Center Drive, Ste 200

CN: techsupport@origene.cn