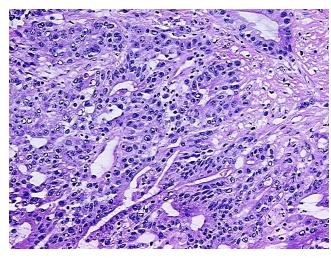

## **Product images:**

4x Image

20x Image

Appearance: Tumor

Sample Diagnosis (from Pathology Verification):

Adenocarcinoma of stomach

0% Normal: Lesional: 0% 30% Tumor:

Tumor Hypo/Acellular

Stroma:

0%

**Tumor Hypercellular** 

Stroma:

10%

60% **Necrosis:** 

**Pathology Verification** 

notes from H&E review:

**CASE Diagnosis (from** medical center path

report):

Adenocarcinoma of stomach

Tumor Stroma (Cellular): Desmoplastic reaction

77 Age: Gender: Male

**Tumor Grade:** AJCC G3: Poorly differentiated

OriGene Technologies, Inc. 9620 Medical Center Drive, Ste 200

CN: techsupport@origene.cn