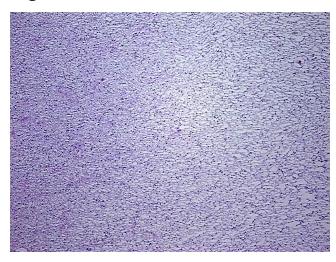

oma:

5%

**Tumor Hypercellular** 

Stroma:

0%

**Necrosis:** 

**Pathology Verification** 

notes from H&E review:

Tumor: Glioma with predominantly oligodendroglioma differentiation

**CASE Diagnosis (from** medical center path

report):

Oligodendroglioma

33 Age:

Gender: Male

**Tumor Grade:** WHO Grade II



OriGene Technologies, Inc. 9620 Medical Center Drive, Ste 200

CN: techsupport@origene.cn

Rockville, MD 20850, US Phone: +1-888-267-4436 https://www.origene.com techsupport@origene.com EU: info-de@origene.com



#### Frozen Tissue Blocks, Brain - CB645100

Minimum Stage Grouping:

Not Reported

**Storage:** Store frozen tissue blocks at -80°C.

Stability: Frozen tissue blocks are stable for at least one year from date of shipping when stored at -

80°C.

# **Product images:**



4x Image



20x Image