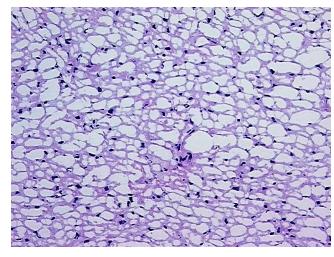

Tumor Hypercellular** 

Stroma:

0%

**Necrosis:** 

**Pathology Verification** 

notes from H&E review:

Tumor: Glioma with predominantly oligodendroglioma differentiation

**CASE Diagnosis (from** medical center path

report):

Oligodendroglioma

33 Age:

Gender: Male

**Tumor Grade:** WHO Grade II



OriGene Technologies, Inc. 9620 Medical Center Drive, Ste 200

CN: techsupport@origene.cn

Rockville, MD 20850, US Phone: +1-888-267-4436 https://www.origene.com techsupport@origene.com EU: info-de@origene.com



#### Frozen Tissue Blocks, Brain - CB645100

Minimum Stage Grouping:

Not Reported

**Storage:** Store frozen tissue blocks at -80°C.

Stability: Frozen tissue blocks are stable for at least one year from date of shipping when stored at -

80°C.

# **Product images:**



4x Image



20x Image