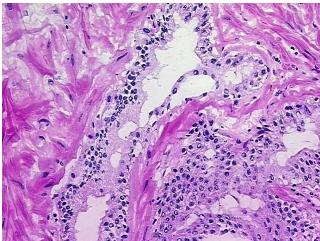

mits

100% Normal: Lesional: 0% 0% Tumor:

Tumor Hypo/Acellular

Stroma:

0%

0%

52

0%

**Tumor Hypercellular** Stroma:

**Necrosis:** 

**Pathology Verification** notes from H&E review:

**CASE Diagnosis (from** medical center path

report):

Adenocarcinoma of prostate

65% Epithelium, 35% Fibromuscular stroma

Age:

Gender: Male

**Tumor Grade:** n/a

OriGene Technologies, Inc. 9620 Medical Center Drive, Ste 200

CN: techsupport@origene.cn

Rockville, MD 20850, US Phone: +1-888-267-4436 https://www.origene.com techsupport@origene.com EU: info-de@origene.com



Minimum Stage Grouping:

n/a

**Storage:** Store frozen tissue blocks at -80°C.

Stability: Frozen tissue blocks are stable for at least one year from date of shipping when stored at -

80°C.

## **Product images:**



4x Image



20x Image