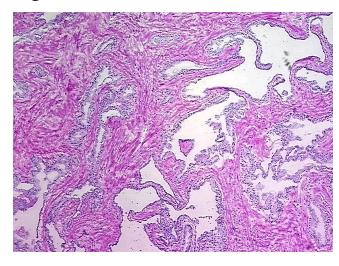

in normal limits

100% Normal: Lesional: 0% 0% Tumor:

Tumor Hypo/Acellular

Stroma:

0%

0%

52

0%

**Tumor Hypercellular** Stroma:

**Necrosis:** 

**Pathology Verification** notes from H&E review:

**CASE Diagnosis (from** medical center path

report):

Adenocarcinoma of prostate

65% Epithelium, 35% Fibromuscular stroma

Age:

Gender: Male

**Tumor Grade:** n/a

OriGene Technologies, Inc. 9620 Medical Center Drive, Ste 200

CN: techsupport@origene.cn

Rockville, MD 20850, US Phone: +1-888-267-4436 https://www.origene.com techsupport@origene.com EU: info-de@origene.com



Minimum Stage Grouping:

n/a

**Storage:** Store frozen tissue blocks at -80°C.

Stability: Frozen tissue blocks are stable for at least one year from date of shipping when stored at -

80°C.

## **Product images:**



4x Image



20x Image