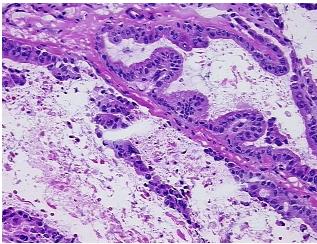

ion

notes from H&E review:

CASE Diagnosis (from medical center path

report):

Adenocarcinoma of gastroesophageal junction

Tumor Stroma (Hypo/Acellular): Fibrosis, Myxoid

**Age:** 61

Gender: Male

**Tumor Grade:** AJCC G2: Moderately differentiated



**OriGene Technologies, Inc.** 9620 Medical Center Drive, Ste 200

CN: techsupport@origene.cn

Rockville, MD 20850, US Phone: +1-888-267-4436 https://www.origene.com techsupport@origene.com EU: info-de@origene.com



Minimum Stage Grouping:

Ш

T (Extent of Primary

Tumor):

N (Lymph node

pN1

pT4

metastasis):

M (Distant metastasis): pMX

**Storage:** Store frozen tissue blocks at -80°C.

Stability: Frozen tissue blocks are stable for at least one year from date of shipping when stored at -

80°C.

## **Product images:**



4x Image



20x Image