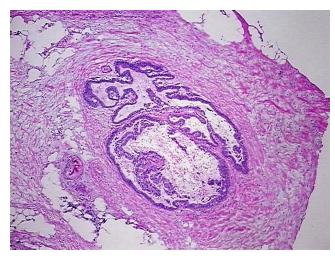

gy Verification

notes from H&E review:

CASE Diagnosis (from medical center path

report):

Adenocarcinoma of gastroesophageal junction

Tumor Stroma (Hypo/Acellular): Fibrosis, Myxoid

**Age:** 61

Gender: Male

**Tumor Grade:** AJCC G2: Moderately differentiated



**OriGene Technologies, Inc.** 9620 Medical Center Drive, Ste 200

CN: techsupport@origene.cn

Rockville, MD 20850, US Phone: +1-888-267-4436 https://www.origene.com techsupport@origene.com EU: info-de@origene.com



Minimum Stage Grouping:

Ш

T (Extent of Primary

Tumor):

N (Lymph node

pN1

pT4

metastasis):

M (Distant metastasis): pMX

**Storage:** Store frozen tissue blocks at -80°C.

Stability: Frozen tissue blocks are stable for at least one year from date of shipping when stored at -

80°C.

## **Product images:**



4x Image



20x Image