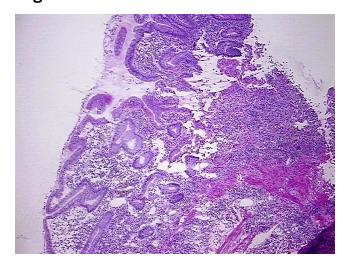

ronic active

0% Normal: Lesional: 100% 0% Tumor: 0%

Tumor Hypo/Acellular Stroma:

**Tumor Hypercellular** 0%

Stroma:

**Necrosis:** 

**Pathology Verification** notes from H&E review: Inflammation: Moderate Lymphoid infiltrate; 15% Mucosa, 50% Submucosa, 35% Muscle

**CASE Diagnosis (from** medical center path

report):

Colitis, ulcerative, chronic active

50 Age:

Gender: **Female** 

Store frozen tissue blocks at -80°C. Storage:



OriGene Technologies, Inc. 9620 Medical Center Drive, Ste 200

CN: techsupport@origene.cn

Rockville, MD 20850, US Phone: +1-888-267-4436 https://www.origene.com techsupport@origene.com EU: info-de@origene.com



Stability:

Frozen tissue blocks are stable for at least one year from date of shipping when stored at  $80^{\circ}$ C.

## **Product images:**



4x Image



20x Image