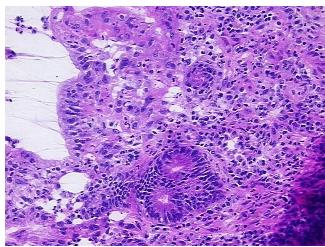

0% Normal: Lesional: 100% 0% Tumor: 0%

Tumor Hypo/Acellular Stroma:

**Tumor Hypercellular** 0%

Stroma:

**Necrosis:** 

**Pathology Verification** notes from H&E review: Inflammation: Moderate Lymphoid infiltrate; 15% Mucosa, 50% Submucosa, 35% Muscle

**CASE Diagnosis (from** medical center path

report):

Colitis, ulcerative, chronic active

50 Age:

Gender: **Female** 

Store frozen tissue blocks at -80°C. Storage:



OriGene Technologies, Inc. 9620 Medical Center Drive, Ste 200

CN: techsupport@origene.cn

Rockville, MD 20850, US Phone: +1-888-267-4436 https://www.origene.com techsupport@origene.com EU: info-de@origene.com



Stability:

Frozen tissue blocks are stable for at least one year from date of shipping when stored at  $80^{\circ}$ C.

## **Product images:**



4x Image



20x Image