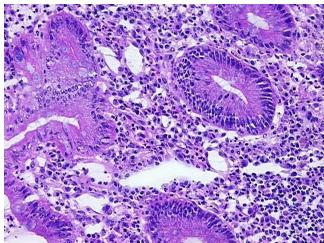

Sample Diagnosis (from

Pathology Verification):

Colitis, ulcerative, chronic active

Inflammation: Moderate Lymphoid infiltrate; 20% Mucosa, 45% Submucosa, 35% Muscle

Normal: 0% Lesional: 100%

Tumor: 0%

Tumor Hypo/Acellular

## **Product images:**

4x Image

20x Image