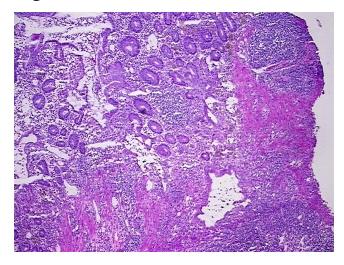

Sample Diagnosis (from

Pathology Verification):

Colitis, ulcerative, chronic active

Inflammation: Moderate Lymphoid infiltrate; 20% Mucosa, 45% Submucosa, 35% Muscle

Normal: 0% Lesional: 100%

Tumor: 0%

Tumor Hypo/Acellular

## **Product images:**

4x Image

20x Image