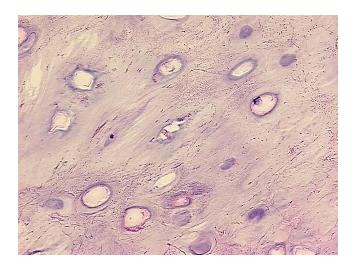

Case ID: CU0000012838

Tissue of Origin: Lung Site of Finding: Lung Appearance: Tumor

Sample Diagnosis (from Pathology Verification):

Hamartoma of lung

0% Normal: Lesional: 0% 100% Tumor:

Tumor Hypo/Acellular

Stroma:

0%

**Tumor Hypercellular** 

Stroma:

report):

0%

0% **Necrosis:** 

**CASE Diagnosis (from** medical center path

Hamartoma of lung

53 Age:

**Female** Gender:

Store frozen tissue blocks at -80°C. Storage:

Stability: Frozen tissue blocks are stable for at least one year from date of shipping when stored at -

80°C.



OriGene Technologies, Inc. 9620 Medical Center Drive, Ste 200

CN: techsupport@origene.cn

Rockville, MD 20850, US Phone: +1-888-267-4436 https://www.origene.com techsupport@origene.com EU: info-de@origene.com



## **Product images:**



4x Image



20x Image