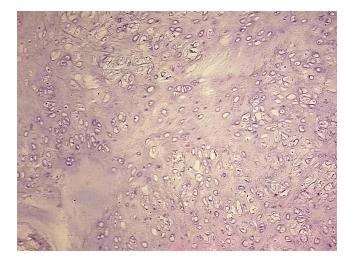

: FR00036C36 Case ID: CU0000012838

Tissue of Origin: Lung Site of Finding: Lung Appearance: Tumor

Sample Diagnosis (from Pathology Verification):

Hamartoma of lung

0% Normal: Lesional: 0% 100% Tumor:

Tumor Hypo/Acellular

Stroma:

0%

**Tumor Hypercellular** 

Stroma:

report):

0%

0% **Necrosis:** 

**CASE Diagnosis (from** medical center path

Hamartoma of lung

53 Age:

**Female** Gender:

Store frozen tissue blocks at -80°C. Storage:

Stability: Frozen tissue blocks are stable for at least one year from date of shipping when stored at -

80°C.



OriGene Technologies, Inc. 9620 Medical Center Drive, Ste 200

CN: techsupport@origene.cn

Rockville, MD 20850, US Phone: +1-888-267-4436 https://www.origene.com techsupport@origene.com EU: info-de@origene.com



## **Product images:**



4x Image



20x Image