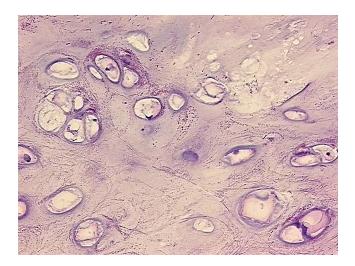

ase ID:** CU0000012838

Tissue of Origin: Lung
Site of Finding: Lung
Appearance: Tumor

Sample Diagnosis (from Pathology Verification):

Hamartoma of lung

 Normal:
 0%

 Lesional:
 0%

 Tumor:
 100%

Tumor Hypo/Acellular

Stroma:

0%

**Tumor Hypercellular** 

Stroma:

report):

0%

Necrosis: 0%

CASE Diagnosis (from medical center path

Hamartoma of lung

Age:

53

Gender: Female

Storage: Store frozen tissue blocks at -80°C.

Stability: Frozen tissue blocks are stable for at least one year from date of shipping when stored at -

80°C.



**OriGene Technologies, Inc.** 9620 Medical Center Drive, Ste 200

CN: techsupport@origene.cn

Rockville, MD 20850, US Phone: +1-888-267-4436 https://www.origene.com techsupport@origene.com EU: info-de@origene.com



## **Product images:**



4x Image



20x Image