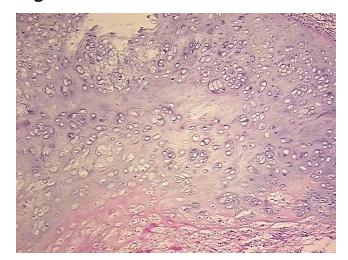

00036C35 **Case ID:** CU0000012838

Tissue of Origin: Lung
Site of Finding: Lung
Appearance: Tumor

Sample Diagnosis (from Pathology Verification):

Hamartoma of lung

 Normal:
 0%

 Lesional:
 0%

 Tumor:
 100%

Tumor Hypo/Acellular

Stroma:

0%

**Tumor Hypercellular** 

Stroma:

report):

0%

Necrosis: 0%

CASE Diagnosis (from medical center path

Hamartoma of lung

Age:

53

Gender: Female

Storage: Store frozen tissue blocks at -80°C.

Stability: Frozen tissue blocks are stable for at least one year from date of shipping when stored at -

80°C.



**OriGene Technologies, Inc.** 9620 Medical Center Drive, Ste 200

CN: techsupport@origene.cn

Rockville, MD 20850, US Phone: +1-888-267-4436 https://www.origene.com techsupport@origene.com EU: info-de@origene.com



## **Product images:**



4x Image



20x Image