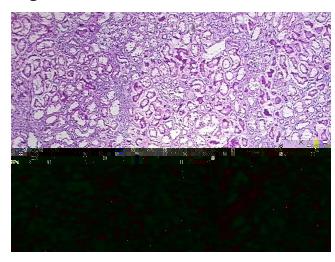

Within normal limits

Normal: 100% Lesional: 0% 0% Tumor: 0%

Tumor Hypo/Acellular

Stroma:

**Tumor Hypercellular** 0%

Stroma:

0% **Necrosis:** 

100% Cortex **Pathology Verification** 

notes from H&E review:

**CASE Diagnosis (from** medical center path

report):

Carcinoma of kidney, renal cell, clear cell

80 Age:

Gender: **Female** 

**Tumor Grade:** n/a



OriGene Technologies, Inc. 9620 Medical Center Drive, Ste 200

CN: techsupport@origene.cn

Rockville, MD 20850, US Phone: +1-888-267-4436 https://www.origene.com techsupport@origene.com EU: info-de@origene.com



Minimum Stage Grouping:

n/a

**Storage:** Store frozen tissue blocks at -80°C.

Stability: Frozen tissue blocks are stable for at least one year from date of shipping when stored at -

80°C.

## **Product images:**



4x Image



20x Image