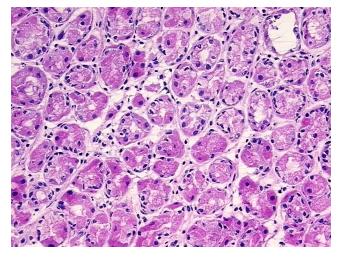

## **Product images:**

4x Image

20x Image

**Pathology Verification** notes from H&E review: 70% Mucosa, 20% Submucosa, 10% Muscle

**CASE Diagnosis (from** medical center path

report):

Gastrointestinal stromal tumor of stomach

88 Age:

Gender: **Female** 