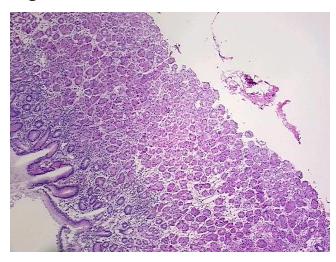

## **Product images:**

4x Image

20x Image

**Pathology Verification** notes from H&E review: 70% Mucosa, 20% Submucosa, 10% Muscle

**CASE Diagnosis (from** medical center path

report):

Gastrointestinal stromal tumor of stomach

88 Age:

Gender: **Female** 