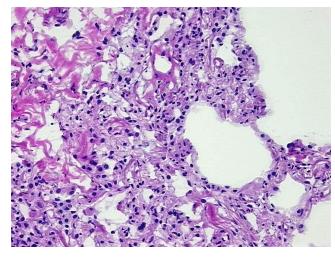

ication):

Within normal limits

Normal: 100% Lesional: 0% Tumor: 0%

Tumor Hypo/Acellular

Stroma:

Tumor Hypercellular

Stroma:

0%

0%

Necrosis: 09

Pathology Verification

notes from H&E review:

30% Alveoli, 70% Fibrovascular septa

CASE Diagnosis (from medical center path

report):

Abscess of tissue

Age: 73
Gender: Male

**Tumor Grade:** n/a

**OriGene Technologies, Inc.** 9620 Medical Center Drive, Ste 200

CN: techsupport@origene.cn

Rockville, MD 20850, US Phone: +1-888-267-4436 https://www.origene.com techsupport@origene.com EU: info-de@origene.com



Minimum Stage Grouping:

n/a

**Storage:** Store frozen tissue blocks at -80°C.

Stability: Frozen tissue blocks are stable for at least one year from date of shipping when stored at -

80°C.

## **Product images:**



4x Image



20x Image