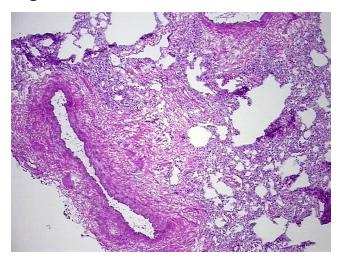

hology Verification):

Within normal limits

Normal: 100% Lesional: 0% Tumor: 0%

Tumor Hypo/Acellular

Stroma:

Tumor Hypercellular

Stroma:

0%

0%

Necrosis: 09

Pathology Verification

notes from H&E review:

30% Alveoli, 70% Fibrovascular septa

CASE Diagnosis (from medical center path

report):

Abscess of tissue

Age: 73
Gender: Male

**Tumor Grade:** n/a

**OriGene Technologies, Inc.** 9620 Medical Center Drive, Ste 200

CN: techsupport@origene.cn

Rockville, MD 20850, US Phone: +1-888-267-4436 https://www.origene.com techsupport@origene.com EU: info-de@origene.com



Minimum Stage Grouping:

n/a

**Storage:** Store frozen tissue blocks at -80°C.

Stability: Frozen tissue blocks are stable for at least one year from date of shipping when stored at -

80°C.

## **Product images:**



4x Image



20x Image