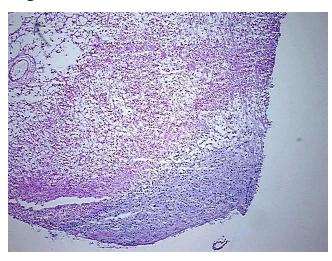

Tumor Hypo/Acellular

Stroma:

0%

**Tumor Hypercellular** 

Stroma:

3%

82% **Necrosis:** 

**CASE Diagnosis (from** medical center path

report):

Carcinoma of kidney, renal cell, clear cell

58 Age: Gender: Male

**Tumor Grade:** Fuhrman G3: Nuclei very irregular

Ш

Minimum Stage

Grouping:



OriGene Technologies, Inc. 9620 Medical Center Drive, Ste 200

CN: techsupport@origene.cn

Rockville, MD 20850, US Phone: +1-888-267-4436 https://www.origene.com techsupport@origene.com EU: info-de@origene.com



T (Extent of Primary

Tumor):

pN0

pT3

N (Lymph node metastasis):

M (Distant metastasis): pMX

**Storage:** Store frozen tissue blocks at -80°C.

Stability: Frozen tissue blocks are stable for at least one year from date of shipping when stored at -

80°C.

## **Product images:**



4x Image



20x Image