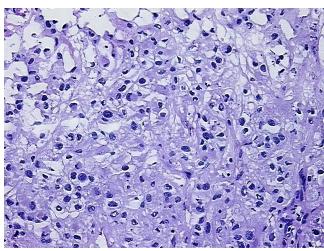

/Acellular

Stroma:

0%

**Tumor Hypercellular** 

Stroma:

3%

82% **Necrosis:** 

**CASE Diagnosis (from** medical center path

report):

Carcinoma of kidney, renal cell, clear cell

58 Age: Gender: Male

**Tumor Grade:** Fuhrman G3: Nuclei very irregular

Ш

Minimum Stage

Grouping:



OriGene Technologies, Inc. 9620 Medical Center Drive, Ste 200

CN: techsupport@origene.cn

Rockville, MD 20850, US Phone: +1-888-267-4436 https://www.origene.com techsupport@origene.com EU: info-de@origene.com



T (Extent of Primary

Tumor):

pN0

pT3

N (Lymph node metastasis):

M (Distant metastasis): pMX

**Storage:** Store frozen tissue blocks at -80°C.

Stability: Frozen tissue blocks are stable for at least one year from date of shipping when stored at -

80°C.

## **Product images:**



4x Image



20x Image