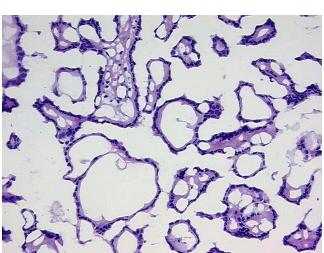

## **Product images:**

4x Image

20x Image

This product is to be used for laboratory only. Not for diagnostic or therapeutic use. ©2023 OriGene Technologies, Inc., 9620 Medical Center Drive, Ste 200, Rockville, MD 20850, US

#### **Product data:**

| Product Type:                                           | Frozen Blocks                              |
|---------------------------------------------------------|--------------------------------------------|
| Disease State:                                          | Cancer                                     |
| Diagnosis Category:                                     | Renal Cell Carcinoma                       |
| Tissue:                                                 | Kidney                                     |
| Frozen Sample ID:                                       | FR5B33F72D                                 |
| Case ID:                                                | CU0000012566                               |
| Tissue of Origin:                                       | Kidney                                     |
| Site of Finding:                                        | Kidney                                     |
| Appearance:                                             | Tumor                                      |
| Sample Diagnosis (from<br>Pathology Verification):      | Carcinoma of kidney, renal cell, papillary |
| Normal:                                                 | 0%                                         |
| Lesional:                                               | 0%                                         |
| Tumor:                                                  | 98%                                        |
| Tumor Hypo/Acellular<br>Stroma:                         | 0%                                         |
| Tumor Hypercellular<br>Stroma:                          | 2%                                         |
| Necrosis:                                               | 0%                                         |
| CASE Diagnosis (from<br>medical center path<br>report): | Carcinoma of kidney, renal cell, papillary |
| Age:                                                    | 74                                         |
| Gender:                                                 | Female                                     |
| Tumor Grade:                                            | Fuhrman G1: Nuclei round, uniform          |
| Minimum Stage<br>Grouping:                              | I                                          |