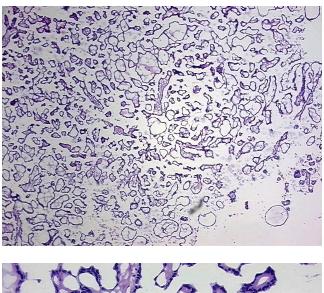

## **Product images:**

4x Image

20x Image

This product is to be used for laboratory only. Not for diagnostic or therapeutic use. ©2023 OriGene Technologies, Inc., 9620 Medical Center Drive, Ste 200, Rockville, MD 20850, US

#### **Product data:**

| Product Type:                                           | Frozen Blocks                              |
|---------------------------------------------------------|--------------------------------------------|
| Disease State:                                          | Cancer                                     |
| Diagnosis Category:                                     | Renal Cell Carcinoma                       |
| Tissue:                                                 | Kidney                                     |
| Frozen Sample ID:                                       | FR5B33F72D                                 |
| Case ID:                                                | CU0000012566                               |
| Tissue of Origin:                                       | Kidney                                     |
| Site of Finding:                                        | Kidney                                     |
| Appearance:                                             | Tumor                                      |
| Sample Diagnosis (from<br>Pathology Verification):      | Carcinoma of kidney, renal cell, papillary |
| Normal:                                                 | 0%                                         |
| Lesional:                                               | 0%                                         |
| Tumor:                                                  | 98%                                        |
| Tumor Hypo/Acellular<br>Stroma:                         | 0%                                         |
| Tumor Hypercellular<br>Stroma:                          | 2%                                         |
| Necrosis:                                               | 0%                                         |
| CASE Diagnosis (from<br>medical center path<br>report): | Carcinoma of kidney, renal cell, papillary |
| Age:                                                    | 74                                         |
| Gender:                                                 | Female                                     |
| Tumor Grade:                                            | Fuhrman G1: Nuclei round, uniform          |
| Minimum Stage<br>Grouping:                              | I                                          |