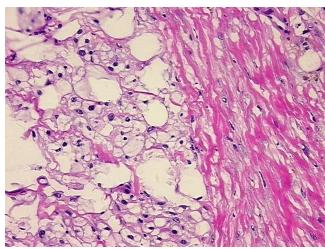

0%

Tumor Hypo/Acellular

Stroma:

0%

Tumor Hypercellular

Stroma:

0%

Necrosis: 09

Pathology Verification notes from H&E review:

Inflammation: Mild Macrophages, Mild Mixed inflammatory infiltrate

CASE Diagnosis (from medical center path

report):

Adenocarcinoma of breast, ductal, lobular

**Age:** 76

**Gender:** Female

**Tumor Grade:** n/a



**OriGene Technologies, Inc.** 9620 Medical Center Drive, Ste 200

CN: techsupport@origene.cn

Rockville, MD 20850, US Phone: +1-888-267-4436 https://www.origene.com techsupport@origene.com EU: info-de@origene.com



Minimum Stage Grouping:

n/a

**Storage:** Store frozen tissue blocks at -80°C.

Stability: Frozen tissue blocks are stable for at least one year from date of shipping when stored at -

80°C.

## **Product images:**



4x Image



20x Image