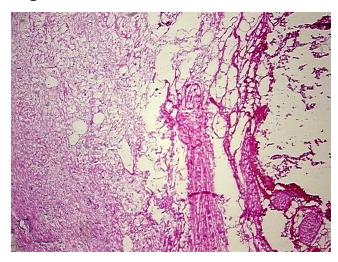

%

 Tumor:
 0%

Tumor Hypo/Acellular

Stroma:

0%

Tumor Hypercellular

Stroma:

0%

Necrosis: 09

Pathology Verification notes from H&E review:

Inflammation: Mild Macrophages, Mild Mixed inflammatory infiltrate

CASE Diagnosis (from medical center path

report):

Adenocarcinoma of breast, ductal, lobular

**Age:** 76

**Gender:** Female

**Tumor Grade:** n/a



**OriGene Technologies, Inc.** 9620 Medical Center Drive, Ste 200

CN: techsupport@origene.cn

Rockville, MD 20850, US Phone: +1-888-267-4436 https://www.origene.com techsupport@origene.com EU: info-de@origene.com



Minimum Stage Grouping:

n/a

**Storage:** Store frozen tissue blocks at -80°C.

Stability: Frozen tissue blocks are stable for at least one year from date of shipping when stored at -

80°C.

## **Product images:**



4x Image



20x Image