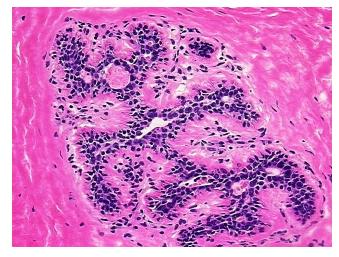

## **Product images:**

4x Image

20x Image

Pathology Verification notes from H&E review:

5% Glandular epithelium, 90% Stroma, 5% Adipose tissue

CASE Diagnosis (from medical center path

report):

No pathologic disease

**Age:** 25

**Gender:** Female

**Tumor Grade:** n/a