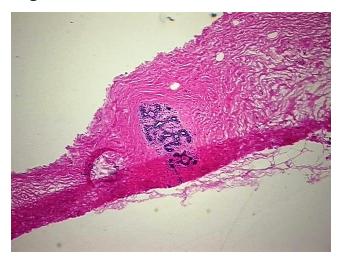

## **Product images:**

4x Image

20x Image

Pathology Verification notes from H&E review:

5% Glandular epithelium, 90% Stroma, 5% Adipose tissue

CASE Diagnosis (from medical center path

report):

No pathologic disease

**Age:** 25

**Gender:** Female

**Tumor Grade:** n/a