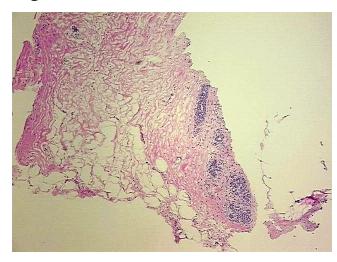

%

Normal: 100% Lesional: 0% Tumor: 0%

Tumor Hypo/Acellular

Stroma:

Tumor Hypercellular 0%

Stroma:

Necrosis: 0%

Pathology Verification notes from H&E review:

20% Glandular epithelium, 55% Stroma, 25% Adipose tissue

CASE Diagnosis (from medical center path

report):

Adenocarcinoma of breast, ductal

**Age:** 70

**Gender:** Female

**Tumor Grade:** n/a



**OriGene Technologies, Inc.** 9620 Medical Center Drive, Ste 200

CN: techsupport@origene.cn

Rockville, MD 20850, US Phone: +1-888-267-4436 https://www.origene.com techsupport@origene.com EU: info-de@origene.com



Minimum Stage Grouping:

n/a

**Storage:** Store frozen tissue blocks at -80°C.

Stability: Frozen tissue blocks are stable for at least one year from date of shipping when stored at -

80°C.

## **Product images:**



4x Image



20x Image