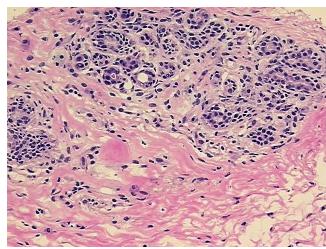

00% Lesional: 0% Tumor: 0%

Tumor Hypo/Acellular

Stroma:

Tumor Hypercellular 0%

Stroma:

Necrosis: 0%

Pathology Verification notes from H&E review:

20% Glandular epithelium, 55% Stroma, 25% Adipose tissue

CASE Diagnosis (from medical center path

report):

Adenocarcinoma of breast, ductal

**Age:** 70

**Gender:** Female

**Tumor Grade:** n/a



**OriGene Technologies, Inc.** 9620 Medical Center Drive, Ste 200

CN: techsupport@origene.cn

Rockville, MD 20850, US Phone: +1-888-267-4436 https://www.origene.com techsupport@origene.com EU: info-de@origene.com



Minimum Stage Grouping:

n/a

**Storage:** Store frozen tissue blocks at -80°C.

Stability: Frozen tissue blocks are stable for at least one year from date of shipping when stored at -

80°C.

## **Product images:**



4x Image



20x Image