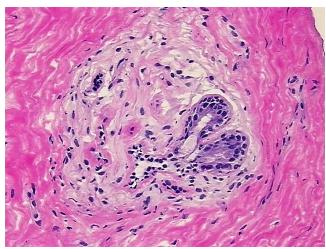

onal: 0% 0% Tumor: 0%

Tumor Hypo/Acellular

Stroma:

**Tumor Hypercellular** 0%

Stroma:

**Necrosis:** 

**Pathology Verification** notes from H&E review: 80% Stroma, 5% Adipose tissue, 15% Glandular epithelium

**CASE Diagnosis (from** medical center path

report):

Adenocarcinoma of breast, ductal

49 Age:

Gender: **Female** 

**Tumor Grade:** n/a



OriGene Technologies, Inc. 9620 Medical Center Drive, Ste 200

CN: techsupport@origene.cn

Rockville, MD 20850, US Phone: +1-888-267-4436 https://www.origene.com techsupport@origene.com EU: info-de@origene.com



Minimum Stage Grouping:

n/a

**Storage:** Store frozen tissue blocks at -80°C.

Stability: Frozen tissue blocks are stable for at least one year from date of shipping when stored at -

80°C.

## **Product images:**



4x Image



20x Image