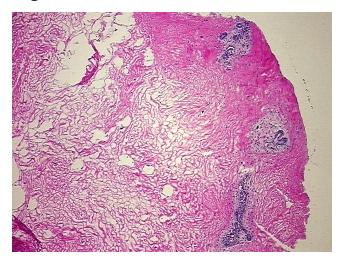

Normal: Lesional: 0% 0% Tumor: 0%

Tumor Hypo/Acellular

Stroma:

**Tumor Hypercellular** 0%

Stroma:

**Necrosis:** 

**Pathology Verification** notes from H&E review: 80% Stroma, 5% Adipose tissue, 15% Glandular epithelium

**CASE Diagnosis (from** medical center path

report):

Adenocarcinoma of breast, ductal

49 Age:

Gender: **Female** 

**Tumor Grade:** n/a



OriGene Technologies, Inc. 9620 Medical Center Drive, Ste 200

CN: techsupport@origene.cn

Rockville, MD 20850, US Phone: +1-888-267-4436 https://www.origene.com techsupport@origene.com EU: info-de@origene.com



Minimum Stage Grouping:

n/a

**Storage:** Store frozen tissue blocks at -80°C.

Stability: Frozen tissue blocks are stable for at least one year from date of shipping when stored at -

80°C.

## **Product images:**



4x Image



20x Image