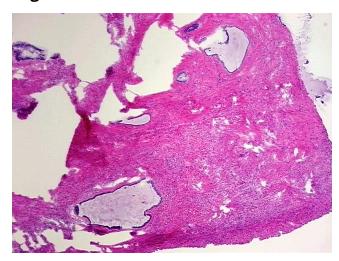

## **Product images:**

4x Image

20x Image

Sample Diagnosis (from Pathology Verification):

Cystadenofibroma of ovary, serous

Normal: 0%
Lesional: 0%
Tumor: 100%

0%

Tumor Hypo/Acellular

Stroma:

Tumor Hypercellular 0%

Stroma: