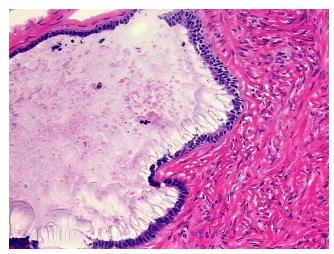

## **Product images:**

4x Image

20x Image

Sample Diagnosis (from Pathology Verification):

Cystadenofibroma of ovary, serous

Normal: 0%
Lesional: 0%
Tumor: 100%

0%

Tumor Hypo/Acellular

Stroma:

Tumor Hypercellular 0%

Stroma: