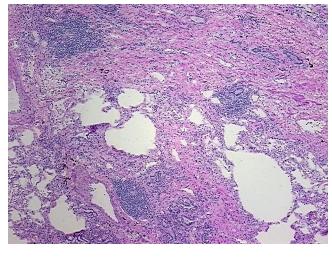

osis (from Pathology Verification):

Cystic fibrosis of lung

Normal: 0%
Lesional: 100%
Tumor: 0%
Tumor Hypo/Acellular 0%

Stroma:

Tumor Hypercellular

Stroma:

Necrosis: 09

Pathology Verification notes from H&E review:

No normal architecture in lesional component, end stage

CASE Diagnosis (from medical center path

report):

Cystic fibrosis of lung

Age: 43
Gender: Male

**Storage:** Store frozen tissue blocks at -80°C.

0%



**OriGene Technologies, Inc.** 9620 Medical Center Drive, Ste 200

CN: techsupport@origene.cn

Rockville, MD 20850, US Phone: +1-888-267-4436 https://www.origene.com techsupport@origene.com EU: info-de@origene.com



Stability:

Frozen tissue blocks are stable for at least one year from date of shipping when stored at -  $80^{\circ}$ C.

## **Product images:**



4x Image



20x Image