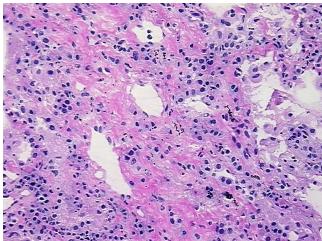

athology Verification):

Cystic fibrosis of lung

Normal: 0%
Lesional: 100%
Tumor: 0%
Tumor Hypo/Acellular 0%

Stroma:

Tumor Hypercellular

Stroma:

Necrosis: 09

Pathology Verification notes from H&E review:

No normal architecture in lesional component, end stage

CASE Diagnosis (from medical center path

report):

Cystic fibrosis of lung

Age: 43
Gender: Male

**Storage:** Store frozen tissue blocks at -80°C.

0%



**OriGene Technologies, Inc.** 9620 Medical Center Drive, Ste 200

CN: techsupport@origene.cn

Rockville, MD 20850, US Phone: +1-888-267-4436 https://www.origene.com techsupport@origene.com EU: info-de@origene.com



Stability:

Frozen tissue blocks are stable for at least one year from date of shipping when stored at -  $80^{\circ}$ C.

## **Product images:**



4x Image



20x Image