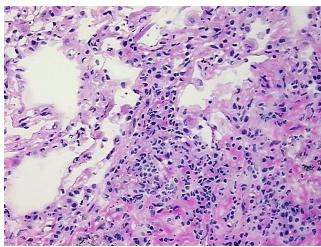

## **Product images:**

4x Image

20x Image

Sample Diagnosis (from Pathology Verification):

Cystic fibrosis of lung

Normal: 0%
Lesional: 100%
Tumor: 0%
Tumor Hypo/Acellular 0%

Stroma:

\_ ..

Tumor Hypercellular

Stroma:

Necrosis: 09

Pathology Verification notes from H&E review:

No normal architecture in lesional component, end stage

CASE Diagnosis (from medical center path

report):

Cystic fibrosis of lung

Age: 43
Gender: Male

**Storage:** Store frozen tissue blocks at -80°C.