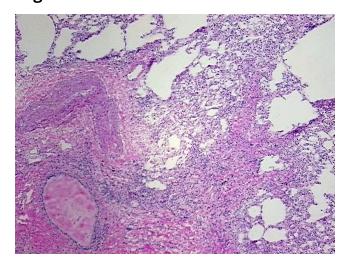

## **Product images:**

4x Image

20x Image

Sample Diagnosis (from Pathology Verification):

Cystic fibrosis of lung

Normal: 0%
Lesional: 100%
Tumor: 0%
Tumor Hypo/Acellular 0%

Stroma:

\_ ..

Tumor Hypercellular

Stroma:

Necrosis: 09

Pathology Verification notes from H&E review:

No normal architecture in lesional component, end stage

CASE Diagnosis (from medical center path

report):

Cystic fibrosis of lung

Age: 43
Gender: Male

**Storage:** Store frozen tissue blocks at -80°C.