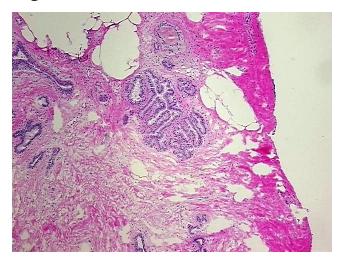

## **Product images:**

4x Image

20x Image

Sample Diagnosis (from Pathology Verification):

Within normal limits

Normal: 100%
Lesional: 0%
Tumor: 0%
Tumor Hypo/Acellular 0%

Tumor Hypo/Acellular

Stroma:

Tumor Hypercellular

Stroma:

0%

Necrosis: 09

Pathology Verification notes from H&E review:

10% Glandular epithelium, 80% Stroma, 10% Adipose tissue

CASE Diagnosis (from medical center path

report):

Adenocarcinoma of breast, ductal, lobular