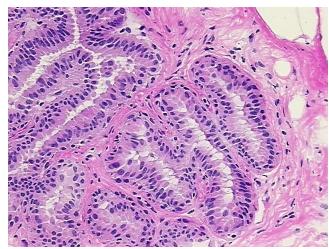

## **Product images:**

4x Image

20x Image

Sample Diagnosis (from Pathology Verification):

Within normal limits

Normal: 100%
Lesional: 0%
Tumor: 0%
Tumor Hypo/Acellular 0%

Tumor Hypo/Acellular

Stroma:

Tumor Hypercellular

Stroma:

0%

Necrosis: 09

Pathology Verification notes from H&E review:

10% Glandular epithelium, 80% Stroma, 10% Adipose tissue

CASE Diagnosis (from medical center path

report):

Adenocarcinoma of breast, ductal, lobular