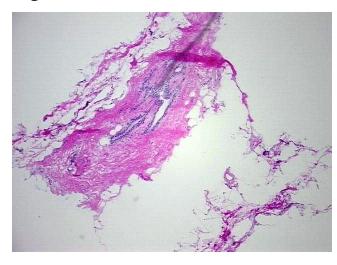

## **Product images:**

4x Image

20x Image

.. .

Necrosis: 09

Pathology Verification notes from H&E review:

10% Glandular epithelium, 80% Stroma, 10% Adipose tissue

CASE Diagnosis (from medical center path

report):

Adenocarcinoma of breast, ductal

**Age:** 38