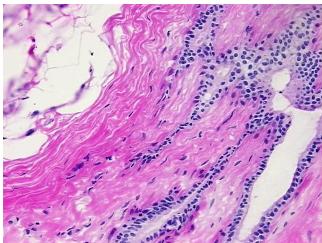

## **Product images:**

4x Image

20x Image

.. .

Necrosis: 09

Pathology Verification notes from H&E review:

10% Glandular epithelium, 80% Stroma, 10% Adipose tissue

CASE Diagnosis (from medical center path

report):

Adenocarcinoma of breast, ductal

**Age:** 38