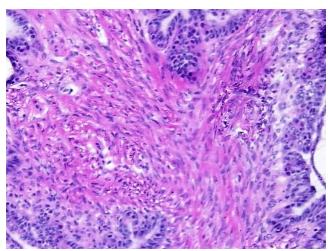

Stroma (Cellular): Fibroblastic cells; Tumor Stroma (Hypo/Acellular): Fibrosis

**CASE Diagnosis (from** medical center path

report):

Tumor of ovary, serous, borderline

54 Age:

Gender: **Female** 

**Tumor Grade:** AJCC GB: Borderline malignancy



OriGene Technologies, Inc. 9620 Medical Center Drive, Ste 200

CN: techsupport@origene.cn

Rockville, MD 20850, US Phone: +1-888-267-4436 https://www.origene.com techsupport@origene.com EU: info-de@origene.com



Minimum Stage Grouping:

IIIA

T (Extent of Primary

Tumor):

рТЗа

N (Lymph node

pN0

metastasis):

**M** (Distant metastasis): pMX

**Storage:** Store frozen tissue blocks at -80°C.

Stability: Frozen tissue blocks are stable for at least one year from date of shipping when stored at -

80°C.

## **Product images:**



4x Image



20x Image