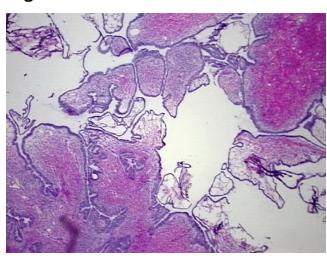

view: Tumor Stroma (Cellular): Fibroblastic cells; Tumor Stroma (Hypo/Acellular): Fibrosis

**CASE Diagnosis (from** medical center path

report):

Tumor of ovary, serous, borderline

54 Age:

Gender: **Female** 

**Tumor Grade:** AJCC GB: Borderline malignancy



OriGene Technologies, Inc. 9620 Medical Center Drive, Ste 200

CN: techsupport@origene.cn

Rockville, MD 20850, US Phone: +1-888-267-4436 https://www.origene.com techsupport@origene.com EU: info-de@origene.com



Minimum Stage Grouping:

IIIA

T (Extent of Primary

Tumor):

рТЗа

N (Lymph node

pN0

metastasis):

**M** (Distant metastasis): pMX

**Storage:** Store frozen tissue blocks at -80°C.

Stability: Frozen tissue blocks are stable for at least one year from date of shipping when stored at -

80°C.

## **Product images:**



4x Image



20x Image