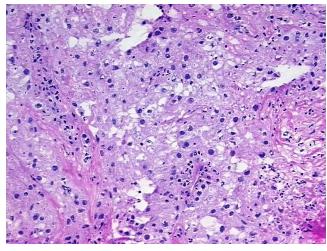

Stroma:

0%

**Tumor Hypercellular** 

Stroma:

25%

Ш

Necrosis: 45%

CASE Diagnosis (from

medical center path

report):

Carcinoma of kidney, renal cell, clear cell

Age: 62
Gender: Male

**Tumor Grade:** Fuhrman G4: Nuclei bizarre and multilobated

Minimum Stage

**Grouping:** 

**OriGene Technologies, Inc.** 9620 Medical Center Drive, Ste 200

CN: techsupport@origene.cn

Rockville, MD 20850, US Phone: +1-888-267-4436 https://www.origene.com techsupport@origene.com EU: info-de@origene.com



T (Extent of Primary

Tumor):

рТ3а

N (Lymph node

pN1

metastasis):

M (Distant metastasis): pMX

**Storage:** Store frozen tissue blocks at -80°C.

Stability: Frozen tissue blocks are stable for at least one year from date of shipping when stored at -

80°C.

## **Product images:**



4x Image



20x Image