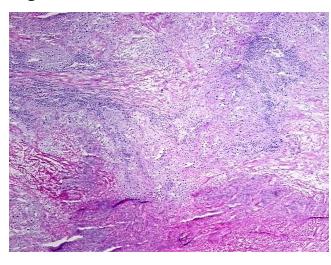

/Acellular

Stroma:

0%

**Tumor Hypercellular** 

Stroma:

25%

Ш

Necrosis: 45%

CASE Diagnosis (from

medical center path

report):

Carcinoma of kidney, renal cell, clear cell

Age: 62
Gender: Male

**Tumor Grade:** Fuhrman G4: Nuclei bizarre and multilobated

Minimum Stage

**Grouping:** 

**OriGene Technologies, Inc.** 9620 Medical Center Drive, Ste 200

CN: techsupport@origene.cn

Rockville, MD 20850, US Phone: +1-888-267-4436 https://www.origene.com techsupport@origene.com EU: info-de@origene.com



T (Extent of Primary

Tumor):

рТ3а

N (Lymph node

pN1

metastasis):

M (Distant metastasis): pMX

**Storage:** Store frozen tissue blocks at -80°C.

Stability: Frozen tissue blocks are stable for at least one year from date of shipping when stored at -

80°C.

## **Product images:**



4x Image



20x Image