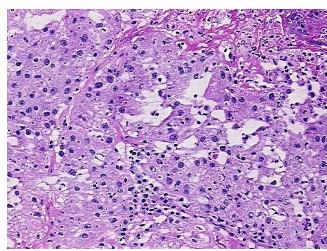

ation

notes from H&E review:

Tumor Stroma (Cellular): Inflammatory cells

CASE Diagnosis (from medical center path

report):

Carcinoma of kidney, renal cell, clear cell

Age: 62
Gender: Male

Tumor Grade: Fuhrman G4: Nuclei bizarre and multilobated



**OriGene Technologies, Inc.** 9620 Medical Center Drive, Ste 200

CN: techsupport@origene.cn

Rockville, MD 20850, US Phone: +1-888-267-4436 https://www.origene.com techsupport@origene.com EU: info-de@origene.com



Minimum Stage Grouping:

Ш

T (Extent of Primary

Tumor):

рТ3а

N (Lymph node

pN1

metastasis):

M (Distant metastasis): pN

pMX

Store frozen tissue blocks at -80°C.

Storage: Stability:

Frozen tissue blocks are stable for at least one year from date of shipping when stored at -

80°C.

## **Product images:**



4x Image



20x Image