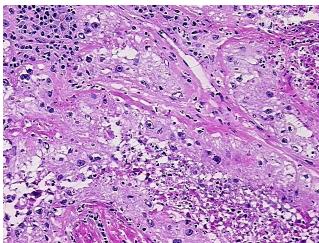

n** 

notes from H&E review:

**CASE Diagnosis (from** medical center path

report):

Carcinoma of kidney, renal cell, clear cell

Tumor Stroma (Cellular): Inflammatory cells

62 Age:

Gender: Male

**Tumor Grade:** Fuhrman G4: Nuclei bizarre and multilobated

OriGene Technologies, Inc. 9620 Medical Center Drive, Ste 200

CN: techsupport@origene.cn

Rockville, MD 20850, US Phone: +1-888-267-4436 https://www.origene.com techsupport@origene.com EU: info-de@origene.com



Minimum Stage Grouping:

Ш

рТ3а

T (Extent of Primary

Tumor):

N (Lymph node pN1

metastasis):

M (Distant metastasis): pMX

**Storage:** Store frozen tissue blocks at -80°C.

Stability: Frozen tissue blocks are stable for at least one year from date of shipping when stored at -

80°C.

## **Product images:**



4x Image



20x Image