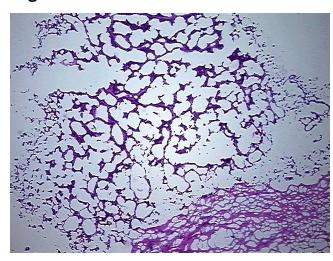

Pathology Verification** 

notes from H&E review:

Tumor Stroma (Cellular): Fibroblastic cells

**CASE Diagnosis (from** medical center path

report):

Carcinoma of kidney, renal cell, papillary

37 Age: Gender: Male

**Tumor Grade:** Fuhrman G3: Nuclei very irregular



OriGene Technologies, Inc. 9620 Medical Center Drive, Ste 200

CN: techsupport@origene.cn

Rockville, MD 20850, US Phone: +1-888-267-4436 https://www.origene.com techsupport@origene.com EU: info-de@origene.com



Minimum Stage Grouping:

Ш

T (Extent of Primary

Tumor):

N (Lymph node

pNX

pT3b

metastasis):

M (Distant metastasis): pMX

**Storage:** Store frozen tissue blocks at -80°C.

Stability: Frozen tissue blocks are stable for at least one year from date of shipping when stored at -

80°C.

## **Product images:**



4x Image



20x Image