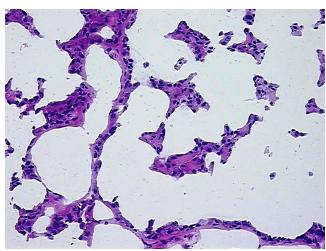

rification** 

notes from H&E review:

Tumor Stroma (Cellular): Fibroblastic cells

**CASE Diagnosis (from** medical center path

report):

Carcinoma of kidney, renal cell, papillary

37 Age: Gender: Male

**Tumor Grade:** Fuhrman G3: Nuclei very irregular



OriGene Technologies, Inc. 9620 Medical Center Drive, Ste 200

CN: techsupport@origene.cn

Rockville, MD 20850, US Phone: +1-888-267-4436 https://www.origene.com techsupport@origene.com EU: info-de@origene.com



Minimum Stage Grouping:

Ш

T (Extent of Primary

Tumor):

N (Lymph node

pNX

pT3b

metastasis):

M (Distant metastasis): pMX

**Storage:** Store frozen tissue blocks at -80°C.

Stability: Frozen tissue blocks are stable for at least one year from date of shipping when stored at -

80°C.

## **Product images:**



4x Image



20x Image