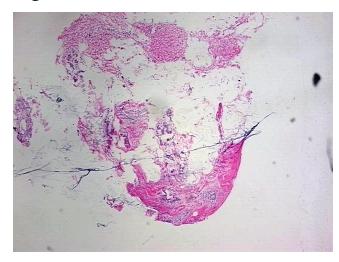

: 0%
Tumor: 0%
Tumor Hypo/Acellular 0%

Tumor Hypo/Acellular

Stroma:

Tumor Hypercellular 0%

Stroma:

Necrosis: 09

Pathology Verification notes from H&E review:

10% Glandular epithelium, 50% Stroma, 40% Adipose tissue

CASE Diagnosis (from medical center path

report):

Adenocarcinoma of breast, ductal

**Age:** 47

**Gender:** Female

**Tumor Grade:** n/a



**OriGene Technologies, Inc.** 9620 Medical Center Drive, Ste 200

CN: techsupport@origene.cn

Rockville, MD 20850, US Phone: +1-888-267-4436 https://www.origene.com techsupport@origene.com EU: info-de@origene.com



Minimum Stage Grouping:

n/a

**Storage:** Store frozen tissue blocks at -80°C.

Stability: Frozen tissue blocks are stable for at least one year from date of shipping when stored at -

80°C.

## **Product images:**



4x Image



20x Image