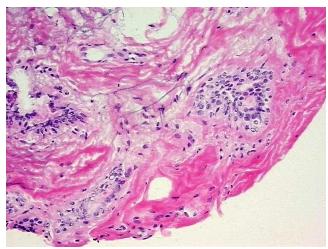

0%
Tumor Hypo/Acellular 0%

Tumor Hypo/Acellular

Stroma:

Tumor Hypercellular 0%

Stroma:

Necrosis: 09

Pathology Verification notes from H&E review:

10% Glandular epithelium, 50% Stroma, 40% Adipose tissue

CASE Diagnosis (from medical center path

report):

Adenocarcinoma of breast, ductal

**Age:** 47

**Gender:** Female

**Tumor Grade:** n/a



**OriGene Technologies, Inc.** 9620 Medical Center Drive, Ste 200

CN: techsupport@origene.cn

Rockville, MD 20850, US Phone: +1-888-267-4436 https://www.origene.com techsupport@origene.com EU: info-de@origene.com



Minimum Stage Grouping:

n/a

**Storage:** Store frozen tissue blocks at -80°C.

Stability: Frozen tissue blocks are stable for at least one year from date of shipping when stored at -

80°C.

## **Product images:**



4x Image



20x Image