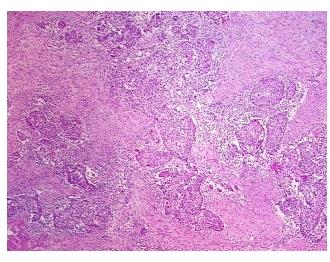

## **Product images:**

4x Image

20x Image

Site of Finding: Urinary bladder

Appearance: Tumor

Sample Diagnosis (from

Pathology Verification):

Carcinoma of bladder, transitional cell

20% Normal:

Lesional: 0%

Tumor: 25%

62 Male

**Tumor Grade:** 

AJCC G3-4: Poorly differentiated or undifferentiated

tumor stroma contains prominent lymphoplasmacytic infiltrate; normal: muscle

OriGene Technologies, Inc. 9620 Medical Center Drive, Ste 200