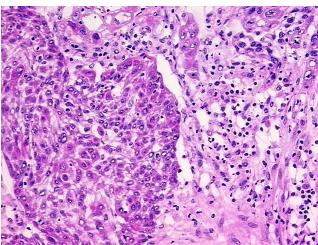

## **Product images:**

4x Image

20x Image

Site of Finding: Urinary bladder

Appearance: Tumor

Sample Diagnosis (from

Pathology Verification):

Carcinoma of bladder, transitional cell

20% Normal:

Lesional: 0%

Tumor: 25%

62 Male

**Tumor Grade:** 

AJCC G3-4: Poorly differentiated or undifferentiated

tumor stroma contains prominent lymphoplasmacytic infiltrate; normal: muscle

OriGene Technologies, Inc. 9620 Medical Center Drive, Ste 200