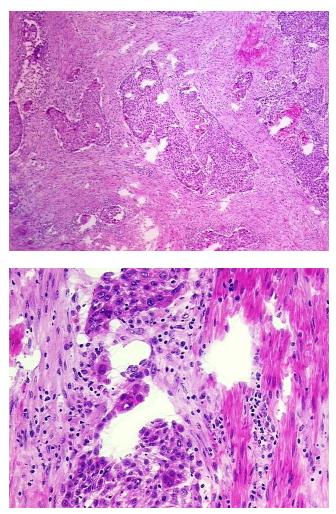

| Product Type:                                           | Frozen Blocks                                                                |
|---------------------------------------------------------|------------------------------------------------------------------------------|
| Disease State:                                          | Cancer                                                                       |
| Diagnosis Category:                                     | Bladder Cancer                                                               |
| Tissue:                                                 | Urinary bladder                                                              |
| Frozen Sample ID:                                       | FR5B3406C7                                                                   |
| Case ID:                                                | CU0000011151                                                                 |
| Tissue of Origin:                                       | Urinary bladder                                                              |
| Site of Finding:                                        | Urinary bladder                                                              |
| Appearance:                                             | Tumor                                                                        |
| Sample Diagnosis (from<br>Pathology Verification):      | Carcinoma of bladder, transitional cell                                      |
| Normal:                                                 | 20%                                                                          |
| Lesional:                                               | 0%                                                                           |
| Tumor:                                                  | 30%                                                                          |
| Tumor Hypo/Acellular<br>Stroma:                         | 0%                                                                           |
| Tumor Hypercellular<br>Stroma:                          | 50%                                                                          |
| Necrosis:                                               | 0%                                                                           |
| Pathology Verification<br>notes from H&E review:        | tumor stroma contains prominent lymphoplasmacytic infiltrate; normal: muscle |
| CASE Diagnosis (from<br>medical center path<br>report): | Carcinoma of bladder, urothelial                                             |
| Age:                                                    | 62                                                                           |
| Gender:                                                 | Male                                                                         |
| Tumor Grade:                                            | AJCC G3-4: Poorly differentiated or undifferentiated                         |

## Product images:

4x Image

20x Image

This product is to be used for laboratory only. Not for diagnostic or therapeutic use. ©2023 OriGene Technologies, Inc., 9620 Medical Center Drive, Ste 200, Rockville, MD 20850, US