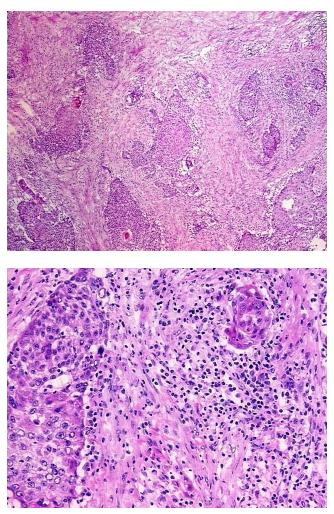

| Frozen Blocks                                                                |
|------------------------------------------------------------------------------|
| Cancer                                                                       |
| Bladder Cancer                                                               |
| Urinary bladder                                                              |
| FR5B3406C5                                                                   |
| CU0000011151                                                                 |
| Urinary bladder                                                              |
| Urinary bladder                                                              |
| Tumor                                                                        |
| Carcinoma of bladder, transitional cell                                      |
| 25%                                                                          |
| 0%                                                                           |
| 30%                                                                          |
| 0%                                                                           |
| 45%                                                                          |
| 0%                                                                           |
| tumor stroma contains prominent lymphoplasmacytic infiltrate; normal: muscle |
| Carcinoma of bladder, urothelial                                             |
| 62                                                                           |
| Male                                                                         |
| AJCC G3-4: Poorly differentiated or undifferentiated                         |
|                                                                              |

## Product images:

4x Image

20x Image

This product is to be used for laboratory only. Not for diagnostic or therapeutic use. ©2023 OriGene Technologies, Inc., 9620 Medical Center Drive, Ste 200, Rockville, MD 20850, US