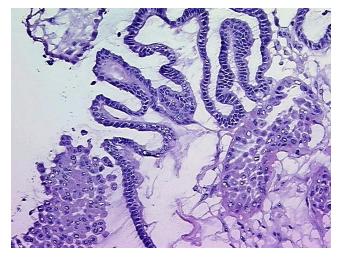

al: 0% Lesional: 0% 100% Tumor: 0%

Tumor Hypo/Acellular

Stroma:

**Tumor Hypercellular** 0%

Stroma:

0% **Necrosis:** 

**CASE Diagnosis (from** medical center path

report):

57 Age:

Gender: **Female** 

**Tumor Grade:** AJCC GB: Borderline malignancy

Minimum Stage IΑ

Grouping:

OriGene Technologies, Inc.

9620 Medical Center Drive, Ste 200 Rockville, MD 20850, US Phone: +1-888-267-4436 https://www.origene.com techsupport@origene.com EU: info-de@origene.com CN: techsupport@origene.cn





T (Extent of Primary

Tumor):

pT1a

N (Lymph node

pN0

metastasis):

M (Distant metastasis): pMX

**Storage:** Store frozen tissue blocks at -80°C.

Stability: Frozen tissue blocks are stable for at least one year from date of shipping when stored at -

80°C.

## **Product images:**



4x Image



20x Image