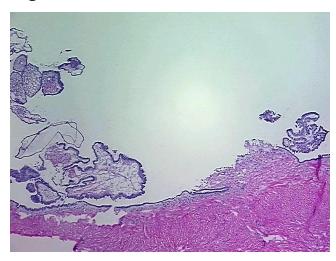

erline

Normal: 0% Lesional: 0% 100% Tumor: 0%

Tumor Hypo/Acellular

Stroma:

**Tumor Hypercellular** 0%

Stroma:

0% **Necrosis:** 

**CASE Diagnosis (from** medical center path

report):

57 Age:

Gender: **Female** 

**Tumor Grade:** AJCC GB: Borderline malignancy

Minimum Stage IΑ

Grouping:

OriGene Technologies, Inc.

9620 Medical Center Drive, Ste 200 Rockville, MD 20850, US Phone: +1-888-267-4436 https://www.origene.com techsupport@origene.com EU: info-de@origene.com CN: techsupport@origene.cn





T (Extent of Primary

Tumor):

pT1a

N (Lymph node

pN0

metastasis):

M (Distant metastasis): pMX

**Storage:** Store frozen tissue blocks at -80°C.

Stability: Frozen tissue blocks are stable for at least one year from date of shipping when stored at -

80°C.

## **Product images:**



4x Image



20x Image