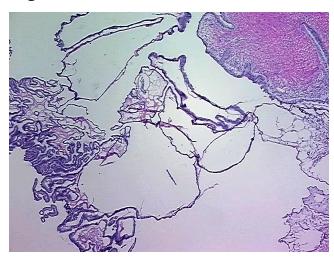

## **Product images:**

4x Image

20x Image

Sample Diagnosis (from Pathology Verification):

Cystadenofibroma of ovary, serous, borderline

Normal: 0%
Lesional: 0%
Tumor: 100%
Tumor Hypo/Acellular 0%

Stroma:

Tumor Hypercellular

**Necrosis:** 

0%

Stroma:

Ο0.

Pathology Verification notes from H&E review:

Tumor: 40% epithelial component, 60% stromal component

CASE Diagnosis (from medical center path

report):

Cystadenofibroma of ovary, serous, borderline

**Age:** 57