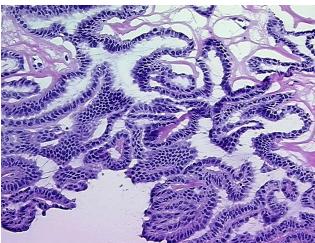

## **Product images:**

4x Image

20x Image

Sample Diagnosis (from Pathology Verification):

Cystadenofibroma of ovary, serous, borderline

Normal: 0%
Lesional: 0%
Tumor: 100%
Tumor Hypo/Acellular 0%

Stroma:

Tumor Hypercellular

**Necrosis:** 

0%

Stroma:

Ο0.

Pathology Verification notes from H&E review:

Tumor: 40% epithelial component, 60% stromal component

CASE Diagnosis (from medical center path

report):

Cystadenofibroma of ovary, serous, borderline

**Age:** 57