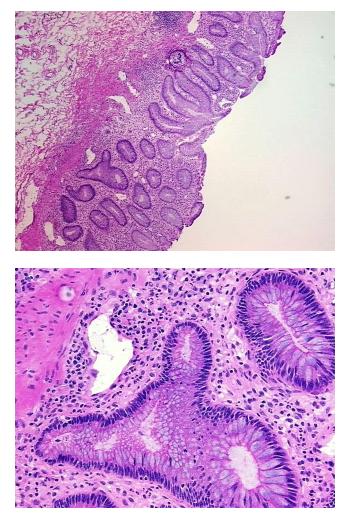

### **Product data:**

| Product Type:                                           | Frozen Blocks                         |
|---------------------------------------------------------|---------------------------------------|
| Disease State:                                          | Other Disease                         |
| Diagnosis Category:                                     | Inflammatory Bowel Disease (IBD)      |
| Tissue:                                                 | Colon                                 |
| Frozen Sample ID:                                       | FR0002D27E                            |
| Case ID:                                                | CU0000011002                          |
| Tissue of Origin:                                       | Colon: right                          |
| Site of Finding:                                        | Colon: right                          |
| Appearance:                                             | Lesion                                |
| Sample Diagnosis (from<br>Pathology Verification):      | Colitis, ulcerative, chronic active   |
| Normal:                                                 | 0%                                    |
| Lesional:                                               | 100%                                  |
| Tumor:                                                  | 0%                                    |
| Tumor Hypo/Acellular<br>Stroma:                         | 0%                                    |
| Tumor Hypercellular<br>Stroma:                          | 0%                                    |
| Necrosis:                                               | 0%                                    |
| Pathology Verification<br>notes from H&E review:        | 35% mucosa, 20% submucosa, 45% muscle |
| CASE Diagnosis (from<br>medical center path<br>report): | Colitis, ulcerative, chronic active   |
| Age:                                                    | 40                                    |
| Gender:                                                 | Female                                |
| Storage:                                                | Store frozen tissue blocks at -80°C.  |

# **Product images:**

4x Image

20x Image

This product is to be used for laboratory only. Not for diagnostic or therapeutic use. ©2023 OriGene Technologies, Inc., 9620 Medical Center Drive, Ste 200, Rockville, MD 20850, US