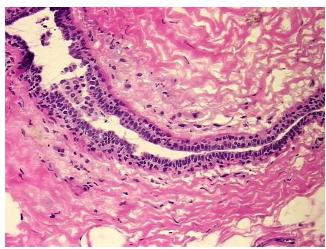

: 0%
Tumor: 0%
Tumor Hypo/Acellular 0%

Tumor Hypo/Acellular

Stroma:

Tumor Hypercellular 0%

Stroma:

Necrosis: 09

Pathology Verification notes from H&E review:

5% Glandular epithelium, 75% Stroma, 20% Adipose tissue

CASE Diagnosis (from medical center path

report):

No pathologic disease

**Age:** 38

**Gender:** Female

**Tumor Grade:** n/a



**OriGene Technologies, Inc.** 9620 Medical Center Drive, Ste 200

CN: techsupport@origene.cn

Rockville, MD 20850, US Phone: +1-888-267-4436 https://www.origene.com techsupport@origene.com EU: info-de@origene.com



Minimum Stage Grouping:

n/a

**Storage:** Store frozen tissue blocks at -80°C.

Stability: Frozen tissue blocks are stable for at least one year from date of shipping when stored at -

80°C.

## **Product images:**



4x Image



20x Image