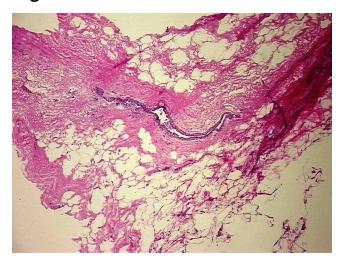

00%
Lesional: 0%
Tumor: 0%
Tumor Hypo/Acellular 0%

Tumor Hypo/Acellular

Stroma:

Tumor Hypercellular 0%

Stroma:

Necrosis: 09

Pathology Verification notes from H&E review:

5% Glandular epithelium, 75% Stroma, 20% Adipose tissue

CASE Diagnosis (from medical center path

report):

No pathologic disease

**Age:** 38

**Gender:** Female

**Tumor Grade:** n/a



**OriGene Technologies, Inc.** 9620 Medical Center Drive, Ste 200

CN: techsupport@origene.cn

Rockville, MD 20850, US Phone: +1-888-267-4436 https://www.origene.com techsupport@origene.com EU: info-de@origene.com



Minimum Stage Grouping:

n/a

**Storage:** Store frozen tissue blocks at -80°C.

Stability: Frozen tissue blocks are stable for at least one year from date of shipping when stored at -

80°C.

## **Product images:**



4x Image



20x Image