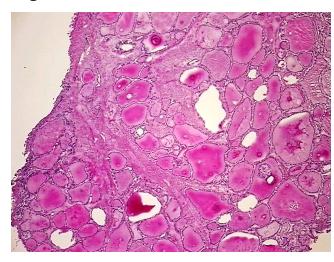

## **Product images:**

4x Image

20x Image

notes from H&E review:

70% Thyroid follicles, 30% Fibrous stroma

**CASE Diagnosis (from** 

medical center path

report):

Carcinoma of thyroid, follicular

38 Age:

Gender: **Female** 