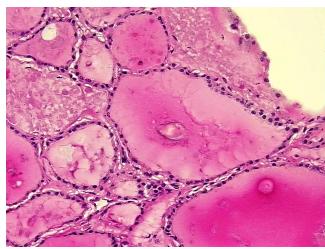

## **Product images:**

4x Image

20x Image

notes from H&E review:

70% Thyroid follicles, 30% Fibrous stroma

**CASE Diagnosis (from** 

medical center path

report):

Carcinoma of thyroid, follicular

38 Age:

Gender: **Female** 