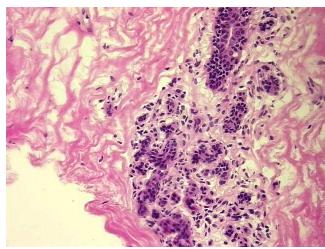

## **Product images:**

4x Image

20x Image

Necrosis: 09

Pathology Verification notes from H&E review:

5% Glandular epithelium, 75% Stroma, 20% Adipose tissue

CASE Diagnosis (from medical center path

report):

No pathologic disease

**Age:** 43

**Gender:** Female