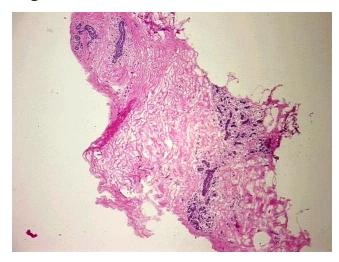

## **Product images:**

4x Image

20x Image

Necrosis: 09

Pathology Verification notes from H&E review:

5% Glandular epithelium, 75% Stroma, 20% Adipose tissue

CASE Diagnosis (from medical center path

report):

No pathologic disease

**Age:** 43

**Gender:** Female