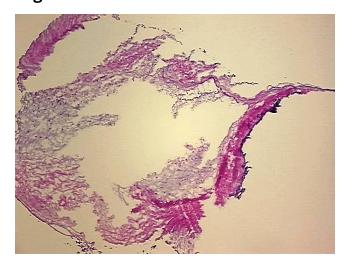

gnosis (from

Degeneration of cardiac valve Pathology Verification):

0% Normal:

Lesional: 100%

0% Tumor:

Tumor Hypo/Acellular

Stroma:

**Tumor Hypercellular** 

Stroma:

0%

0%

**Necrosis:** 

**Pathology Verification** 

notes from H&E review:

**CASE Diagnosis (from** medical center path

report):

Heart valve disorder

99% calcific valve stroma, 1% endothelial lining

67 Age:

Gender: Male

Store frozen tissue blocks at -80°C. Storage:



OriGene Technologies, Inc. 9620 Medical Center Drive, Ste 200

CN: techsupport@origene.cn

Rockville, MD 20850, US Phone: +1-888-267-4436 https://www.origene.com techsupport@origene.com EU: info-de@origene.com



Stability:

Frozen tissue blocks are stable for at least one year from date of shipping when stored at -80°C.

## **Product images:**



4x Image



20x Image