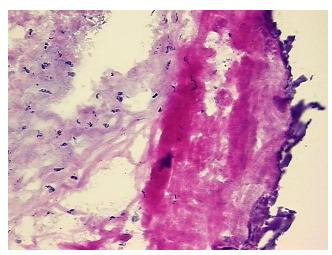

Degeneration of cardiac valve Pathology Verification):

0% Normal:

Lesional: 100%

0% Tumor:

Tumor Hypo/Acellular

Stroma:

**Tumor Hypercellular** 

Stroma:

0%

0%

**Necrosis:** 

**Pathology Verification** 

notes from H&E review:

**CASE Diagnosis (from** medical center path

report):

Heart valve disorder

99% calcific valve stroma, 1% endothelial lining

67 Age:

Gender: Male

Store frozen tissue blocks at -80°C. Storage:



OriGene Technologies, Inc. 9620 Medical Center Drive, Ste 200

CN: techsupport@origene.cn

Rockville, MD 20850, US Phone: +1-888-267-4436 https://www.origene.com techsupport@origene.com EU: info-de@origene.com



Stability:

Frozen tissue blocks are stable for at least one year from date of shipping when stored at -80°C.

## **Product images:**



4x Image



20x Image