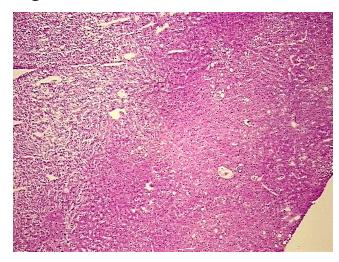

## **Product images:**

4x Image

20x Image

Sample Diagnosis (from Pathology Verification):

Within normal limits

Normal: 100% Lesional: 0% 0% Tumor: Tumor Hypo/Acellular 0%

**Tumor Hypercellular** 0%

Stroma:

Stroma:

0% **Necrosis:** 

**Pathology Verification** 85% lobules, 15% triads notes from H&E review: