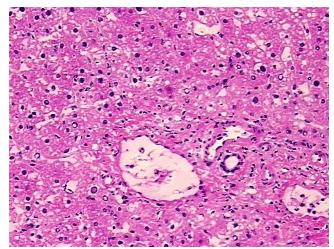

## **Product images:**

4x Image

20x Image

Sample Diagnosis (from Pathology Verification):

Within normal limits

Normal: 100% Lesional: 0% 0% Tumor: Tumor Hypo/Acellular 0%

**Tumor Hypercellular** 0%

Stroma:

Stroma:

0% **Necrosis:** 

**Pathology Verification** 85% lobules, 15% triads notes from H&E review: