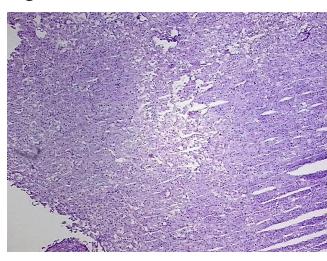

Tumor Hypo/Acellular

Stroma:

**Tumor Hypercellular** 2%

Stroma:

0% **Necrosis:** 

**CASE Diagnosis (from** 

medical center path

report):

Carcinoma of kidney, renal cell, chromophobe

52 Age: Gender:

Male

**Tumor Grade:** Fuhrman G3: Nuclei very irregular

0%

Minimum Stage Ī

Grouping:



OriGene Technologies, Inc. 9620 Medical Center Drive, Ste 200

CN: techsupport@origene.cn

Rockville, MD 20850, US Phone: +1-888-267-4436 https://www.origene.com techsupport@origene.com EU: info-de@origene.com



T (Extent of Primary

Tumor):

pT1

pNX

N (Lymph node

metastasis):

M (Distant metastasis): pMX

**Storage:** Store frozen tissue blocks at -80°C.

Stability: Frozen tissue blocks are stable for at least one year from date of shipping when stored at -

80°C.

## **Product images:**



4x Image



20x Image