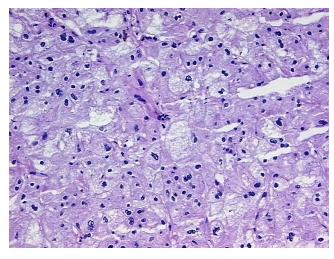

Acellular

Stroma:

**Tumor Hypercellular** 2%

Stroma:

0% **Necrosis:** 

**CASE Diagnosis (from** 

medical center path

report):

Carcinoma of kidney, renal cell, chromophobe

52 Age: Gender:

Male

**Tumor Grade:** Fuhrman G3: Nuclei very irregular

0%

Minimum Stage Ī

Grouping:



OriGene Technologies, Inc. 9620 Medical Center Drive, Ste 200

CN: techsupport@origene.cn

Rockville, MD 20850, US Phone: +1-888-267-4436 https://www.origene.com techsupport@origene.com EU: info-de@origene.com



T (Extent of Primary

Tumor):

pT1

pNX

N (Lymph node

metastasis):

M (Distant metastasis): pMX

**Storage:** Store frozen tissue blocks at -80°C.

Stability: Frozen tissue blocks are stable for at least one year from date of shipping when stored at -

80°C.

## **Product images:**



4x Image



20x Image