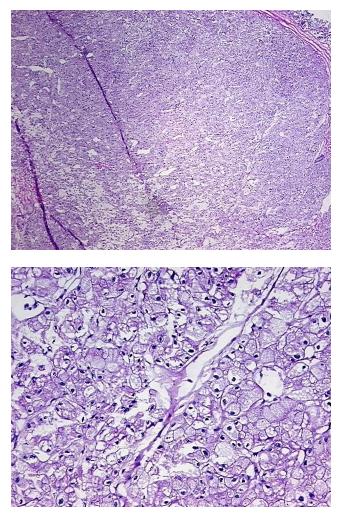

#### **Product data:**

| Product Type:                                           | Frozen Blocks                                |
|---------------------------------------------------------|----------------------------------------------|
| Disease State:                                          | Cancer                                       |
| Diagnosis Category:                                     | Renal Cell Carcinoma                         |
| Tissue:                                                 | Kidney                                       |
| Frozen Sample ID:                                       | FR000286BD                                   |
| Case ID:                                                | CU000009312                                  |
| Tissue of Origin:                                       | Kidney                                       |
| Site of Finding:                                        | Kidney                                       |
| Appearance:                                             | Tumor                                        |
| Sample Diagnosis (from<br>Pathology Verification):      | Carcinoma of kidney, renal cell, chromophobe |
| Normal:                                                 | 0%                                           |
| Lesional:                                               | 0%                                           |
| Tumor:                                                  | 90%                                          |
| Tumor Hypo/Acellular<br>Stroma:                         | 0%                                           |
| Tumor Hypercellular<br>Stroma:                          | 10%                                          |
| Necrosis:                                               | 0%                                           |
| CASE Diagnosis (from<br>medical center path<br>report): | Carcinoma of kidney, renal cell, chromophobe |
| Age:                                                    | 52                                           |
| Gender:                                                 | Male                                         |
| Tumor Grade:                                            | Fuhrman G3: Nuclei very irregular            |
| Minimum Stage<br>Grouping:                              | 1                                            |

## Product images:

4x Image

20x Image

This product is to be used for laboratory only. Not for diagnostic or therapeutic use. ©2023 OriGene Technologies, Inc., 9620 Medical Center Drive, Ste 200, Rockville, MD 20850, US