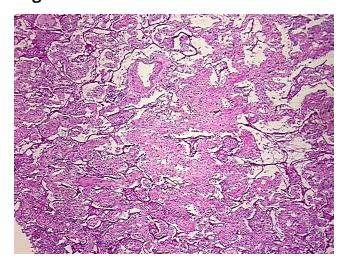

076

Tissue of Origin: Lung Site of Finding: Lung Appearance: Lesion

Sample Diagnosis (from Pathology Verification):

Congestion of lung

0%

Normal: 0% Lesional: 100% 0% Tumor: 0%

Tumor Hypo/Acellular

Stroma:

**Tumor Hypercellular** 

Stroma:

0% **Necrosis:** 

**CASE Diagnosis (from** medical center path

report):

Carcinoma of lung, large cell

55 Age: Gender: Male **Tumor Grade:** n/a Minimum Stage n/a

Grouping:

9620 Medical Center Drive, Ste 200 Rockville, MD 20850, US Phone: +1-888-267-4436 https://www.origene.com techsupport@origene.com EU: info-de@origene.com CN: techsupport@origene.cn





Storage: Store frozen tissue blocks at -80°C.

**Stability:** Frozen tissue blocks are stable for at least one year from date of shipping when stored at -

80°C.

## **Product images:**



4x Image



20x Image