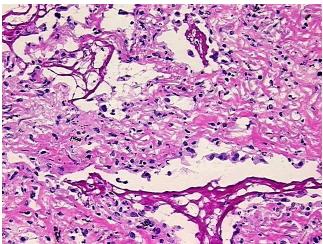

of Origin: Lung Site of Finding: Lung Appearance: Lesion

Sample Diagnosis (from Pathology Verification):

Congestion of lung

0%

Normal: 0% Lesional: 100% 0% Tumor: 0%

Tumor Hypo/Acellular

Stroma:

**Tumor Hypercellular** 

Stroma:

0% **Necrosis:** 

**CASE Diagnosis (from** medical center path

report):

Carcinoma of lung, large cell

55 Age: Gender: Male **Tumor Grade:** n/a Minimum Stage n/a

Grouping:

9620 Medical Center Drive, Ste 200 Rockville, MD 20850, US Phone: +1-888-267-4436 https://www.origene.com techsupport@origene.com EU: info-de@origene.com CN: techsupport@origene.cn





Storage: Store frozen tissue blocks at -80°C.

**Stability:** Frozen tissue blocks are stable for at least one year from date of shipping when stored at -

80°C.

## **Product images:**



4x Image



20x Image