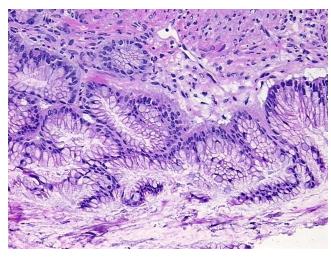

logy Verification** notes from H&E review:

**CASE Diagnosis (from** medical center path

report):

Tumor of ovary, mucinous, borderline

Tumor Stroma (Hypo/Acellular): Mucin

49 Age:

Gender: **Female** 

**Tumor Grade:** AJCC GB: Borderline malignancy



OriGene Technologies, Inc. 9620 Medical Center Drive, Ste 200

CN: techsupport@origene.cn

Rockville, MD 20850, US Phone: +1-888-267-4436 https://www.origene.com techsupport@origene.com EU: info-de@origene.com



Minimum Stage Grouping:

IIIA

T (Extent of Primary

Tumor):

N (Lymph node

pNX

рТ3а

metastasis):

M (Distant metastasis): pMX

**Storage:** Store frozen tissue blocks at -80°C.

Stability: Frozen tissue blocks are stable for at least one year from date of shipping when stored at -

80°C.

## **Product images:**



4x Image



20x Image