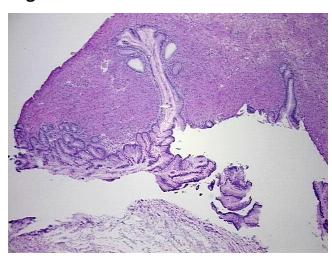

** 

**Pathology Verification** notes from H&E review:

**CASE Diagnosis (from** medical center path

report):

Tumor of ovary, mucinous, borderline

Tumor Stroma (Hypo/Acellular): Mucin

49 Age:

Gender: **Female** 

**Tumor Grade:** AJCC GB: Borderline malignancy



OriGene Technologies, Inc. 9620 Medical Center Drive, Ste 200

CN: techsupport@origene.cn

Rockville, MD 20850, US Phone: +1-888-267-4436 https://www.origene.com techsupport@origene.com EU: info-de@origene.com



Minimum Stage Grouping:

IIIA

T (Extent of Primary

Tumor):

N (Lymph node

pNX

рТ3а

metastasis):

M (Distant metastasis): pMX

**Storage:** Store frozen tissue blocks at -80°C.

Stability: Frozen tissue blocks are stable for at least one year from date of shipping when stored at -

80°C.

## **Product images:**



4x Image



20x Image